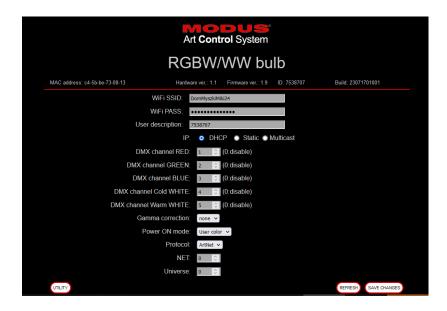

### **Configuration Manu**

The color can be freely assigned via the configuration menu to the control channel and change the color correction curve.

Control protocol: sACN, Arnet

• Configuration: www, Modus DevManager

• Number of channels: 5 (Red, Green, Blue, Cold White, Warm White)

"Art-Net™ Designed by and Copyright Artistic Licence Holdings Ltd".