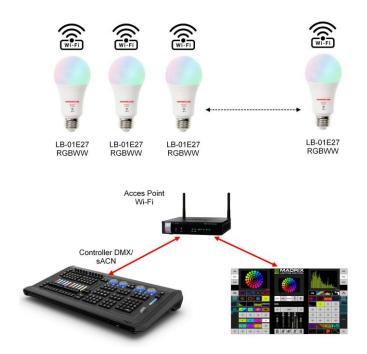

### **Wiring Schematic**

#### **Product overview**

MODUS LB-01E27 RGBWW is LED bulb with a standard E27 socket that can be controlled wirelessly via Wi-Fi using the Art-Net and sACN protocols. The brightness and color of the emitted light can be controlled directly from any Art-Net or sACN emitting controller. You can use a smartphone, tablet or computer with a control program installed that supports the previously mentioned protocols to control. The bulbs work without any problems with Madrix, Jinx, ELM, etc. Professional control consoles such as grandMA, MagicQ, etc. can also be used to control.